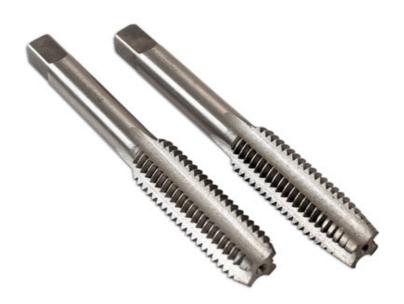

## Taper & Plug Taps M14 x 1.5, 2pc

Two piece thread cutting hand tap set, comprising of a taper tap and plug tap. The taper tap has a gradual cutting action, due to the pronounced chamfer of the thread, making it suitable for starting a thread. The plug tap has far less of a chamfer and is used after the taper tap to get close to get to the bottom of the hole.

## **Additional Information**

- Taper & plug taps, size: M14 thread x 1.5 pitch.
- Used with Connect adjustable tap holder, Part No. 37022.
- Manufactured from alloy steel.
- Replacement taper & plug taps from Laser Tap & Die Sets, Part Nos. 4554 (110pc), 3246 (51pc).